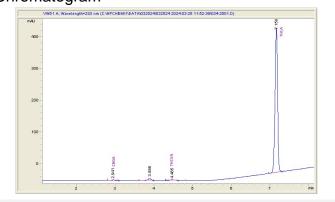

# High Hippy

# Sample 623-032524-082

Wonderbread LR

Sample Submitted: 03-25-2024; Report Date: 03-26-2024

# Wonderbread LR

#### Chromatogram



#### Cannabinoid Profile



### Cannabinoid Profile by HPLC

0.00%

Delta-9-THC

0.00%

**CBD** 

| Cannabinoid                                       | % wt                                            | mg/g                |
|---------------------------------------------------|-------------------------------------------------|---------------------|
| CBGA                                              | 0.381                                           | 3.81                |
| THCVa                                             | 0.734                                           | 7.34                |
| Delta-9-THC                                       | <lod< td=""><td><lod< td=""></lod<></td></lod<> | <lod< td=""></lod<> |
| THCA                                              | 89.92