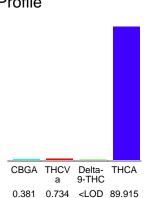

#### Cannabinoid Profile

### Cannabinoid Profile by HPLC

0.00%

Delta-9-THC

0.00%

**CBD** 

| Cannabinoid                                       | % wt                                            | mg/g                |
|---------------------------------------------------|-------------------------------------------------|---------------------|
| CBGA                                              | 0.381                                           | 3.81                |
| THCVa                                             | 0.734                                           | 7.34                |
| Delta-9-THC                                       | <lod< td=""><td><lod< td=""></lod<></td></lod<> | <lod< td=""></lod<> |
| THCA                                              | 89.92                                           | 899.15              |
| Total Cannabinoids                                | 91.03                                           | 910.3               |
| Calculated Total THC                              | 78.86                                           | 788.55              |
| Calculated CBD Yield                              | 0.00                                            | 0.00                |
| Calculated Total THC = Delta-9-THC + 0.877 * THCA |                                                 |                     |
| Calculated Maximum CBD Yield = CBD + 0.877 * CBDA |                                                 |                     |