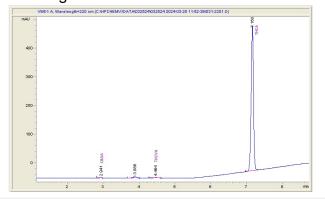

# High Hippy

### Sample 623-032524-079

SFV LR

Sample Submitted: 03-25-2024; Report Date: 03-26-2024

## SFV LR

Extract / Concentrate

#### Chromatogram



#### Cannabinoid Profile



### Cannabinoid Profile by HPLC

0.00%

Delta-9-THC

0.00%

**CBD** 

92.21%

**Total Cannabinoids** 

| Cannabinoid                          | % wt                                            | mg/g                |
|--------------------------------------|-------------------------------------------------|---------------------|
| CBGA                                 | 0.332                                           | 3.32                |
| THCVa                                | 0.761                                           | 7.61                |
| Delta-9-THC                          | <lod< td=""><td><lod< td=""></lod<></td></lod<> | <lod< td=""></lod<> |
| THCA                                 | 91.12                                           | 911.15