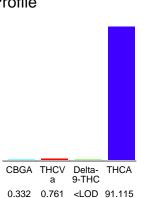

#### Cannabinoid Profile

### Cannabinoid Profile by HPLC

0.00%

Delta-9-THC

0.00%

**CBD** 

92.21%

**Total Cannabinoids** 

| Cannabinoid                          | % wt                                            | mg/g                |
|--------------------------------------|-------------------------------------------------|---------------------|
| CBGA                                 | 0.332                                           | 3.32                |
| THCVa                                | 0.761                                           | 7.61                |
| Delta-9-THC                          | <lod< td=""><td><lod< td=""></lod<></td></lod<> | <lod< td=""></lod<> |
| THCA                                 | 91.12                                           | 911.15              |
| Total Cannabinoids                   | 92.21                                           | 922.1               |
| Calculated Total THC                 | 79.91                                           | 799.08              |
| Calculated CBD Yield                 | 0.00                                            | 0.00                |
| Calculated Total THC = Delta-9-THC + | 0.877 * THCA                                    |                     |