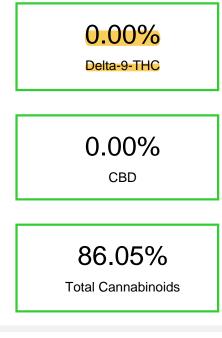

## Chromatogram

Cannabinoid Profile by HPLC

| Cannabinoid                                       | % wt                                            | mg/g                |
|---------------------------------------------------|-------------------------------------------------|---------------------|
| CBGA                                              | 0.337                                           | 3.37                |
| THCVa                                             | 0.674                                           | 6.74                |
| Delta-9-THC                                       | <lod< td=""><td><lod< td=""></lod<></td></lod<> | <lod< td=""></lod<> |
| THCA                                              | 85.04                                           | 850.39              |
| Total Cannabinoids                                | 86.05                                           | 860.5               |
| Calculated Total THC                              | 74.58                                           | 745.79              |
| Calculated CBD Yield                              | 0.00                                            | 0.00                |
| Calculated Total THC = Delta-9-THC + 0.877 * THCA |                                                 |                     |
| Calculated Maximum CBD Yield = CBD + 0.877 * CBDA |                                                 |                     |