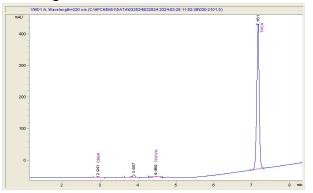

## Chromatogram

Cannabinoid Profile by HPLC

| Cannabinoid                                       | % wt                                            | mg/g                |
|---------------------------------------------------|-------------------------------------------------|---------------------|
| CBGA                                              | 0.337                                           | 3.37                |
| THCVa                                             | 0.674                                           | 6.74                |
| Delta-9-THC                                       | <lod< td=""><td><lod< td=""></lod<></td></lod<> | <lod< td=""></lod<> |
| THCA                                              | 85.04                                           | 850.39              |
| Total Cannabinoids                                | 86.05                                           | 860.5               |
| Calculated Total THC                              | 74.58                                           | 745.79              |
| Calculated CBD Yield                              | 0.00                                            | 0.00                |
| Calculated Total THC = Delta-9-THC + 0.877 * THCA |                                                 |                     |
| Calculated Maximum CBD Yield = CBD + 0.877 * CBDA |                                                 |                     |