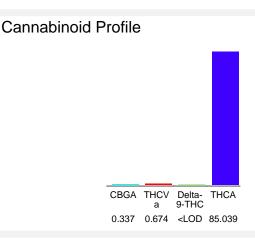

## Chromatogram

Cannabinoid Profile by HPLC

| Cannabinoid                                       | % wt                                            | mg/g                |
|---------------------------------------------------|-------------------------------------------------|---------------------|
| CBGA                                              | 0.337                                           | 3.37                |
| THCVa                                             | 0.674                                           | 6.74                |
| Delta-9-THC                                       | <lod< td=""><td><lod< td=""></lod<></td></lod<> | <lod< td=""></lod<> |
| THCA                                              | 85.04                                           | 850.39              |
| Total Cannabinoids                                | 86.05                                           | 860.5               |
| Calculated Total THC                              | 74.58                                           | 745.79              |
| Calculated CBD Yield                              | 0.00                                            | 0.00                |
| Calculated Total THC = Delta-9-THC + 0.877 * THCA |                                                 |                     |
| Calculated Maximum CBD Yield = CBD + 0.877 * CBDA |                                                 |                     |