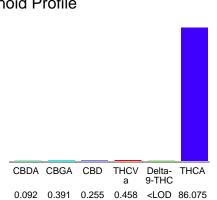

#### Cannabinoid Profile

#### Cannabinoid Profile by HPLC

0.00%

Delta-9-THC

0.26% **CBD** 

87.27%

**Total Cannabinoids** 

| Cannabinoid          | % wt                                            | mg/g                |
|----------------------|-------------------------------------------------|---------------------|
| CBDA                 | 0.092                                           | 0.92                |
| CBGA                 | 0.391                                           | 3.91                |
| CBD                  | 0.255                                           | 2.55                |
| THCVa                | 0.458                                           | 4.58                |
| Delta-9-THC          | <lod< td=""><td><lod< td=""></lod<></td></lod<> | <lod< td=""></lod<> |
| THCA                 | 86.08                                           | 860.75              |
| Total Cannabinoids   | 87.27                                           | 872.7               |
| Calculated Total THC | 75.49                                           | 754.88              |
| Calculated CBD Yield | 0.34                                            | 3.36                |