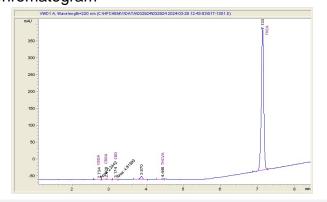

## High Hippy

### Sample 623-032924-086

Apple Fritter Concentrate

Sample Submitted: 03-29-2024; Report Date: 04-01-2024

# Apple Fritter Concentrate

#### Chromatogram



#### Cannabinoid Profile



#### Cannabinoid Profile by HPLC

0.00%

Delta-9-THC

0.26% **CBD** 

87.27%

**Total Cannabinoids** 

| Cannabinoid          | % wt                                            | mg/g                |
|----------------------|-------------------------------------------------|---------------------|
| CBDA                 | 0.092                                           | 0.92                |
| CBGA                 | 0.391                                           | 3.91                |
| CBD                  | 0.255                                           | 2.55                |
| THCVa                | 0.458                                           | 4.58                |
| Delta-9-THC          | <lod< td=""><td><lod< td=""></lod<></td></lod<> | <lod< td="