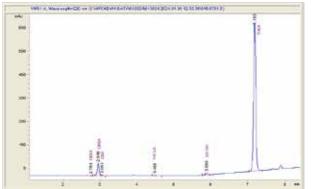

### Cannabinoid Profile

### Cannabinoid Profile by HPLC

0.27%

Delta-9-THC

0.00%

CBD

23.68%

**Total Cannabinoids** 

| Cannabinoid          | % wt  | mg/g   |
|----------------------|-------|--------|
| CBDA                 | 0.062 | 0.62   |
| CBGA                 | 1.463 | 14.63  |
| CBG                  | 0.11  | 1.1    |
| THCVa                | 0.11  | 1.1    |
| Delta-9-THC          | 0.274 | 2.74   |
| THCA                 | 21.66 | 216.59 |
| Total Cannabinoids   | 23.68 | 236.8  |
| Calculated Total THC | 19.27 | 192.69 |
| Calculated CBD Yield | 0.05  | 0.54   |