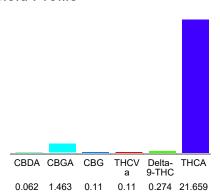

### Cannabinoid Profile by HPLC

0.27%

Delta-9-THC

0.00%

CBD

23.68%

**Total Cannabinoids** 

| Cannabinoid          | % wt  | mg/g   |
|----------------------|-------|--------|
| CBDA                 | 0.062 | 0.62   |
| CBGA                 | 1.463 | 14.63  |
| CBG                  | 0.11  | 1.1    |
| THCVa                | 0.11  | 1.1    |
| Delta-9-THC          | 0.274 | 2.74   |
| THCA                 | 21.66 | 216.59 |
| Total Cannabinoids   | 23.68 | 236.8  |
| Calculated Total THC | 19.27 | 192.69 |
| Calculated CBD Yield | 0.05  | 0.54   |