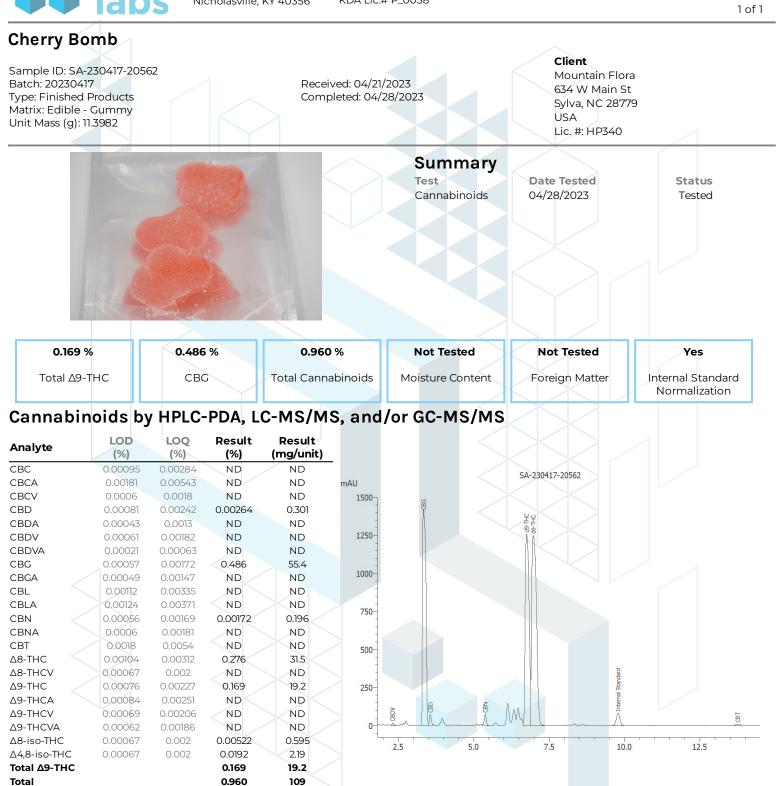

KCA Laboratories 232 North Plaza Drive Nicholasville, KY 40356

+1-833-KCA-LABS https://kcalabs.com KDA Lic.# P\_0058



ND = Not Detected; NT = Not Tested; LOD = Limit of Detection; LOQ = Limit of Quantitation; RL = Reporting Limit;  $\Delta$  = Delta; Total  $\Delta$ 9-THC =  $\Delta$ 9-THCA \* 0.877 +  $\Delta$ 9-THC; Total CBD = CBDA \* 0.877 + CBD;

Generated By: Ryan Bellone CCO Date: 04/28/2023

Tested By: Nicholas Howard Scientist Date: 04/28/2023



This product or substance has been tested by KCA Laboratories using validated testing methodologies and an ISO/IEC 170252017 accredited quality system. Values reported relate only to the product or substance tested. The reported result is based on a sample weight. Unless otherwise stated, results of tests performed on all quality control samples met criteria for acceptance established by KCA Laboratories. KCA Laboratories makes no claims as to the effi