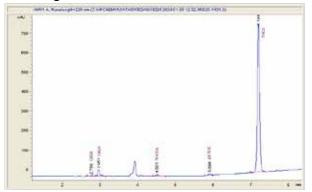

## Cannaid

## Sample 729-013024-035

### Lemon Cherry Sherbert

Sample Submitted: 01-30-2024; Report Date: 02-05-2024



# Lemon Cherry Sherbert

Plant Material: Hemp Flower

#### Chromatogram



### Cannabinoid Profile by HPLC



Cannabinoid % wt mg/g CBDA 0.075 0.75 CBGA 1.099 10.99 THCVa 0.285 2.85 2.76 Delta-9-THC 0.276 THCA 24.88 248.77 **Total Cannabinoids** 26.61 266.1 **Calculated Total THC** 22.09 220.93 Calculated CBD Yield 0.07 0.66 Calculated Total THC = Delta-9-THC + 0.877 \* THCA Calculated Maximum CBD Yield = CBD + 0.877 \* CBDA

Marin Analytics, LLC 250 Bel Marin Keys Blvd, Suite D4 Novato, CA 94949

833-321-TEST / info@marinanalytics.com

Mike Clemmons Lab Manager

This sample has been tested by Marin Analytics, LLC using valid testing methodologies and a quality system. Values reported relate only to the sample tested. Marin Analytics, LLC makes no claims as to the efficacy, safety, or other risks associated with any detected or non-detected levels of any compou