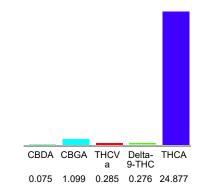

### Cannabinoid Profile by HPLC

Cannabinoid % wt mg/g CBDA 0.075 0.75 CBGA 1.099 10.99 THCVa 0.285 2.85 2.76 Delta-9-THC 0.276 THCA 24.88 248.77 **Total Cannabinoids** 26.61 266.1 **Calculated Total THC** 22.09 220.93 Calculated CBD Yield 0.07 0.66 Calculated Total THC = Delta-9-THC + 0.877 \* THCA Calculated Maximum CBD Yield = CBD + 0.877 \* CBDA

### Cannabinoid Profile