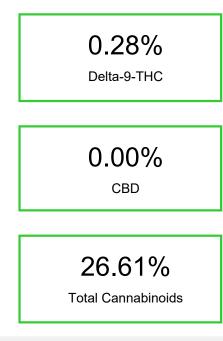

### Cannabinoid Profile by HPLC

Cannabinoid % wt mg/g CBDA 0.075 0.75 CBGA 1.099 10.99 THCVa 0.285 2.85 2.76 Delta-9-THC 0.276 THCA 24.88 248.77 **Total Cannabinoids** 26.61 266.1 **Calculated Total THC** 22.09 220.93 Calculated CBD Yield 0.07 0.66 Calculated Total THC = Delta-9-THC + 0.877 \* THCA Calculated Maximum CBD Yield = CBD + 0.877 \* CBDA